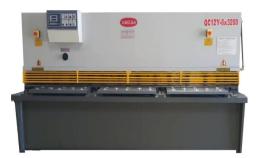

#### 4. Hydraulic steel sheets shearing

- Band omega
- Length = 3000 mm
- Backgauge station =600 mm