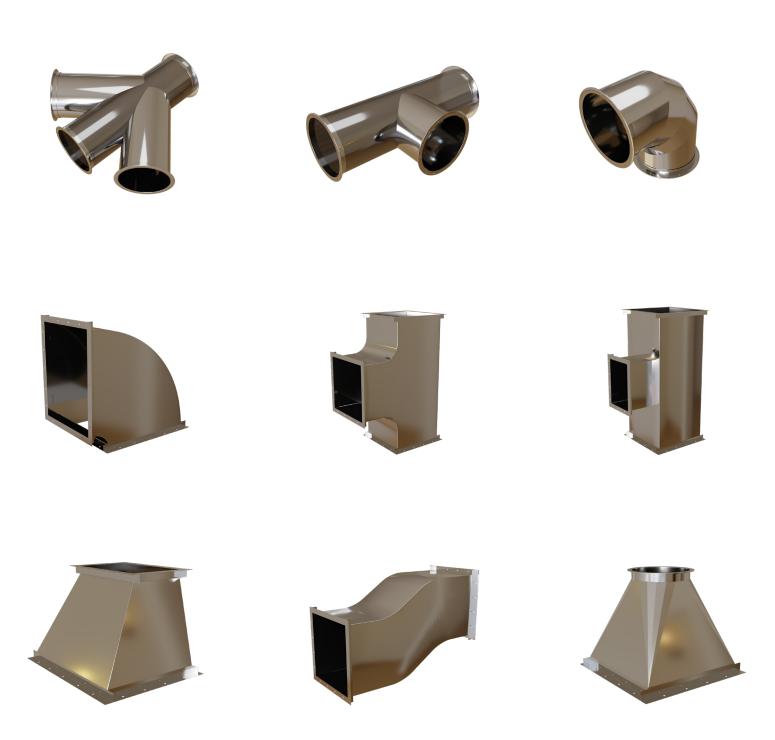

### – Duct Fittings\*

<sup>\*</sup> All fittings shapes are formed by Plasma CNC machines and all seams welded by TIG welding