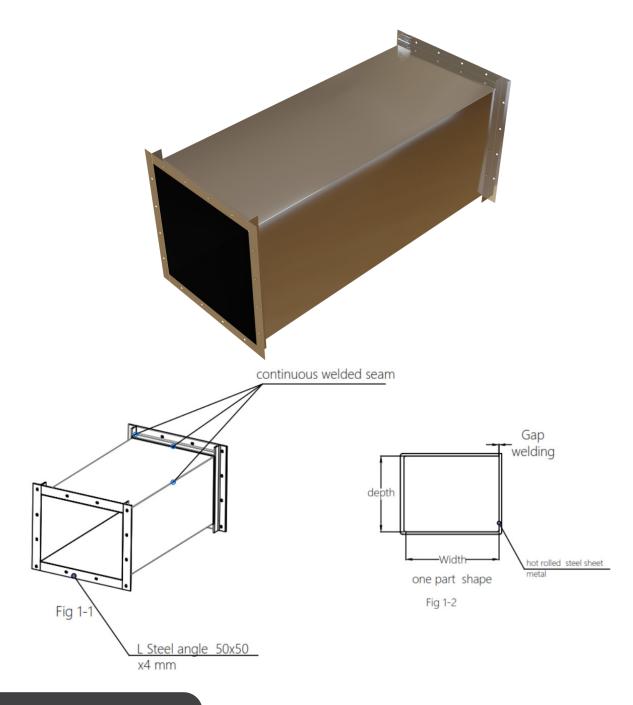

#### - Straight Duct

#### DESCRIPTION

Rectangular, air distribution channel, designed for indoor and outdoor applications.

#### **FABRICATION STANDARDS**

- Flange arranged with angle 90° as shown in (Fig 1-2).
- Flange cutted and punch hole by CNC angle cutting machine.
- Bending sheet plates by CNC bending.
- TIG welding.
- standard length of straight square duct 1250 mm.