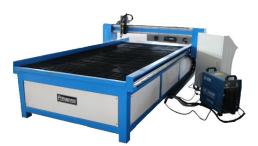

### 2. Plasma cutting machine

- Brand : primapress
- Work table size : 3000 x1500
- Plazma power : hypertherm 105 A
- Cutting range : 0.5 -6 mm thickness