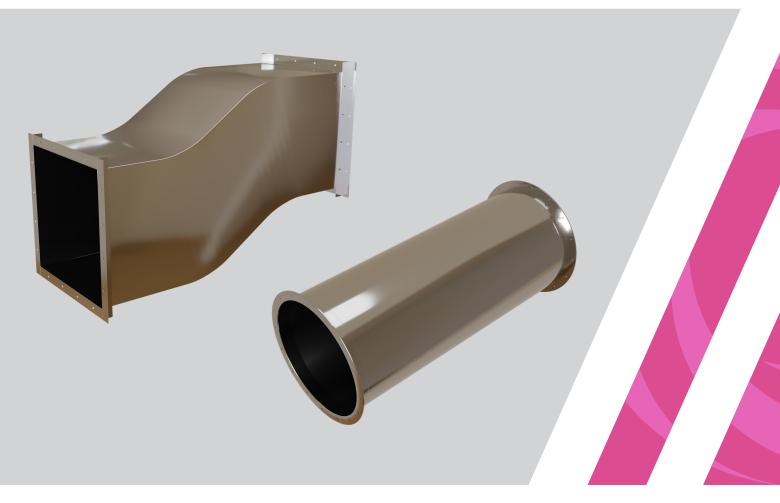

### – Duct Fittings\*

<sup>\*</sup> All fittings shapes are formed by Plasma CNC machines and all seams welded by TIG welding

#### – Circular Duct

#### MATERIAL SPECIFICATIONS

- All ductwork is made of Stainless steel material.
- Various Thickness are available upon request.
- Circular ducts & fittings are available.

#### **FABRICATION STANDARDS**

- All seams welded by TIG welding.
- Standard lenght of straight round duct 1240 mm.
- All flanges and holes are machined by cnc LASER cutting machine.
- All diameters of straight round duct are rolled according to the required diameter on rolling machine.