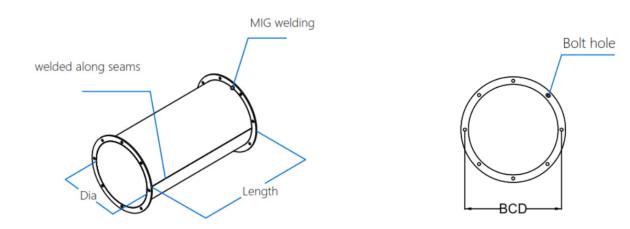

#### **FABRICATION STANDARDS**

- Flange arranged with angle 90° as shown in (Fig 1-2).
- Flange cutted and punch hole by CNC angle cutting machine.
- Bending sheet plates by CNC bending.
- TIG welding.
- standard length of straight square duct 1250 mm.

#### **FABRICATION STANDARDS**

- All seams welded by TIG welding.
- Standard lenght of straight round duct 1240 mm.
- All flanges and holes are machined by cnc LASER cutting machine.
- All diameters of straight round duct are rolled according to the required diameter on rolling machine.