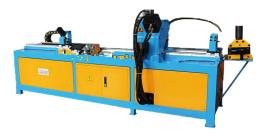

#### 1. Bending and forming process

- ERMAKSAN CNC Bending Machine, One of the most important equipment available for bending and shaping.
- Force = 100 tons
- 4 axis.
- 2D model opreation software.