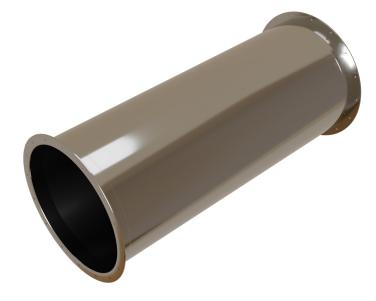

#### – Circular Duct

#### MATERIAL SPECIFICATIONS

- All ductwork is made of Stainless steel material.
- Various Thickness are available upon request.
- Circular ducts & fittings are available.

#### **FABRICATION STANDARDS**

- All seams welded by TIG welding.
- Standard lenght of straight round duct 1240 mm.
- All flanges and holes are machined by cnc LASER cutting machine.
- All diameters of straight round duct are rolled according to the required diameter on rolling machine.