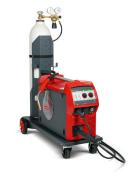

#### 5 . weld process

- Brand : Fronius
- Specs: 250AMP COMPACT MIG/ TIG WELDING MACHINE
- Welding current max. 250A
- Welding current min. 10A