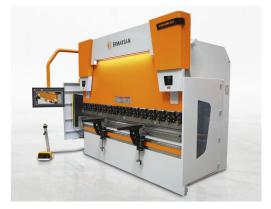

#### 1. Bending and forming process

- ERMAKSAN CNC Bending Machine, One of the most important equipment available for bending and shaping.
- Force = 100 tons
- 4 axis.
- 2D model opreation software.