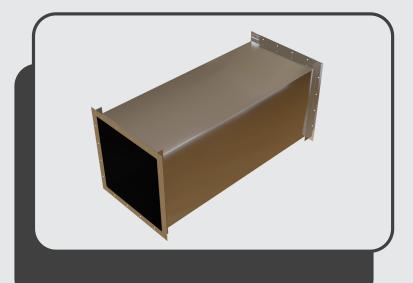

#### - Straight Duct

#### DESCRIPTION

Rectangular, air distribution channel, designed for indoor and outdoor applications.

#### **FABRICATION STANDARDS**

- Flange arranged with angle 90° as shown in (Fig 1-2).
- Flange cutted and punch hole by CNC angle cutting machine.
- Bending sheet plates by CNC bending.
- TIG welding.
- standard length of straight square duct 1250 mm.